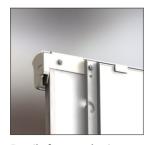

- Continuous adjustable to height 220 cm.
- Dry-wipe, melamine board with steel lacquered on front side usable for write with special board fix and magnets.
- Foldable side bars for additional paper sheets on both sides of flipchart.
- Plastic star base with 5 rollers possibility of moving and rotate.
- Upper plastic clap-ledge for paper block with 30 sheets.
- Board dimensions 105x68 cm.

Height adjustable of flipchart (rear side)

Foldable bars for additional paper

Detail of upper plastic clap-ledge

| Board size | Code no.     | Weight brutto/ | Package size  |
|------------|--------------|----------------|---------------|
| cm (w x h) |              | netto - kg     | cm            |
| 68 x 105   | 1107073WW020 | 18 / 15        | 117 x 74 x 18 |