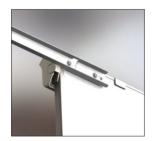

- Continuous adjustable to height 220 cm.
- Dry-wipe, melamine board with steel lacquered on front side usable for write with special board fix and magnets.
- Foldable side bars for additional paper sheets on both sides of flipchart.
- Plastic star base with 5 rollers possibility of moving and rotate.
- Upper plastic clap-ledge for paper block with 30 sheets.
- Board dimensions 105x68 cm.

Height adjustable of flipchart (rear side)

Foldable bars for additional paper

Detail of upper plastic clap-ledge

| Board size | Code no.     | Weight brutto/ | Package size  |
|------------|--------------|----------------|---------------|
| cm (w x h) |              | netto - kg     | cm            |
| 68 x 105   | 1107073WW020 | 18 / 15        | 117 x 74 x 18 |