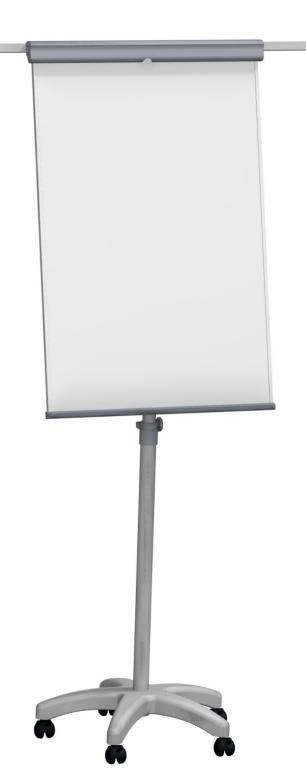

- Continuous adjustable to height 220 cm.
- Dry-wipe, melamine board with steel lacquered on front side usable for write with special board fix and magnets.
- Foldable side bars for additional paper sheets on both sides of flipchart.
- Plastic star base with 5 rollers possibility of moving and rotate.
- Upper plastic clap-ledge for paper block with 30 sheets.
- Board dimensions 105x68 cm.