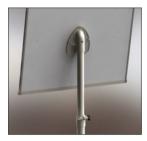

- Continuous adjustable to height 220 cm.
- Dry-wipe, melamine board with steel lacquered on front side usable for write with special board fix and magnets.
- Foldable side bars for additional paper sheets on both sides of flipchart.
- Plastic star base with 5 rollers possibility of moving and rotate.
- Upper plastic clap-ledge for paper block with 30 sheets.
- Board dimensions 105x68 cm.

Height adjustable of flipchart (rear side)

Foldable bars for additional paper

Detail of upper plastic clap-ledge

| Board size | Code no.     | Weight brutto/ | Package size  |
|------------|--------------|----------------|---------------|
| cm (w x h) |              | netto - kg     | cm            |
| 68 x 105   | 1107073WW020 | 18 / 15        | 117 x 74 x 18 |