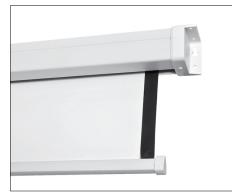

## THE STATIONARY SPRING-ROLLER TYPE PROJECTION SCREEN WITH SLOW RETURN MOVE

• Affordable rollable screen, very good Price/ Performance ratio.

• The housing of the projection screen consists of a square sheet steel case with plastic end caps in white colour, RAL 9016.

• With slow return system for a slow and controlled rolling up of the screen surface.

• Integrated suspension points on the right and left end of the housing for direct mounting at the wall or ceiling.