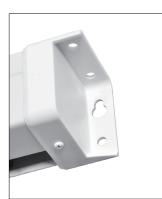

• With slow return system for a slow and controlled rolling up of the screen surface.

• Integrated suspension points on the right and left end of the housing for direct mounting at the wall or ceiling.