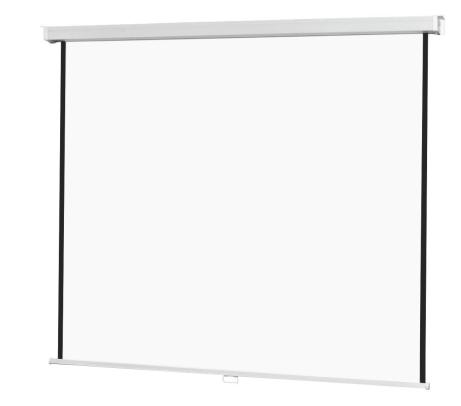

## THE STATIONARY SPRING-ROLLER TYPE PROJECTION SCREEN WITH SLOW RETURN MOVE

• Affordable rollable screen, very good Price/ Performance ratio.

• The housing of the projection screen consists of a square sheet steel case with plastic end caps in white colour, RAL 9016.

• Roller with readjusting spring and stopping device approx. every 13 cm.

• Black stripes on sides of the screen surface.

Black stripes on sides of the screen surface

Integrated suspension points on the right and left side