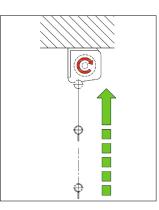

• With slow return system for a slow and controlled rolling up of the screen surface.

• Integrated suspension points on the right and left end of the housing for direct mounting at the wall or ceiling.

Slow return system for a slow and controlled rolling up of the screen surface

| Mod | Overall / Image size in cm (W x H) | Format | Code no. | Weight<br>gross/net in kg | Package size in<br>cm | Screen surface |
|-----|------------------------------------|--------|----------|---------------------------|-----------------------|----------------|
| 150 | 150x150 / 144x150                  | 1:1    | 200412   | 11/8                      | 185 x 12 x 13         | Blankana F     |
| 180 | 180x180 / 174x180                  | 1:1    | 200415   | 13 / 10                   | 215 x 12 x 13         | Blankana F     |
| 200 | 200x200 / 194x200                  | 1:1    | 200416   | 17 / 14                   | 225 x 13 x 15         | Blankana F     |
| 240 | 240x240 / 234x240                  | 1:1    | 200424   | 19 / 16                   | 265 x 13 x 15         | Blankana F     |