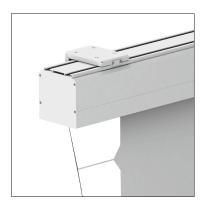

## THE STATIONARY MOTORIZED LARGE VENUE SCREEN WITH ALUMINIUM PROTECTION BOX AND TENSIONING SYSTEM FOR TRADE SHOWS, CONFERENCE HALLS, THEATERS AND CINEMAS

- Innovative aluminium protection box with square cross section 20 x 20 cm with open access. Colour of housing and bottom weight profile: white RAL-9003.
- Mounting brackets for wall / ceiling installation are included in delivery. Mounting grooves across full length of protection box possibility of using various fastening elements.
- Perfectly flat viewing area with use of side tensioning system.
- The trapezoidal bottom weight profile closes the protective housing flush when rolling up the screen surface.
- Easy and safe handling due to an electrical drive. Automatic electrical end switch at the top and bottom.
- With a sturdy maintenance-free SOMFY tubular motor 230 Volt/50 Hz, protective class IP44, four wire connection, built-in thermal protection.
- In-wall switch (Up/Stop/Down).
- Installation frame for integration in suspended ceilings as optional.
- The screen surface is certified to the high level of nonflammability B1 (French M1) according to DIN 4102.
- Customized sizes, different types of screen surfaces and other accessories on request.

Metal construction of housing and other metal parts coated with matt colour tone RAL-9003

Special tensioning system on the both sides of screen for perfect flatness of projection surface

Complete open access to the screen surface by means of cover at bottom side of the protection box