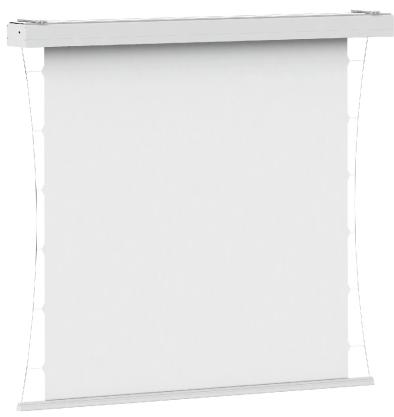

## THE STATIONARY MOTORIZED LARGE VENUE SCREEN WITH ALUMINIUM PROTECTION BOX AND TENSIONING SYSTEM FOR TRADE SHOWS, CONFERENCE HALLS, THEATERS AND CINEMAS

- Innovative aluminium protection box with square cross section 20 x 20 cm with open access. Colour of housing and bottom weight profile: white RAL-9003.
- Mounting brackets for wall / ceiling installation are included in delivery. Mounting grooves across full length of protection box possibility of using various fastening elements.
- Perfectly flat viewing area with use of side tensioning system.
- The trapezoidal bottom weight profile closes the protective housing flush when rolling up the screen surface.
- Easy and safe handling due to an electrical drive. Automatic electrical end switch at the top and bottom.
- With a sturdy maintenance-free SOMFY tubular motor 230 Volt/50 Hz, protective class IP44, four wire connection, built-in thermal protection.
- In-wall switch (Up/Stop/Down).
- Installation frame for integration in suspended ceilings as optional.
- The screen surface is certified to the high level of nonflammability B1 (French M1) according to DIN 4102.
- Customized sizes, different types of screen surfaces and other accessories on request.

Metal construction of housing and other metal parts coated with matt colour tone RAL-9003

Special tensioning system on the both sides of screen for perfect flatness of projection surface

Complete open access to the screen surface by means of cover at bottom side of the protection box