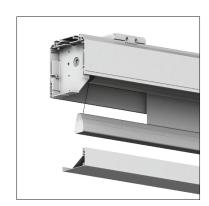

## THE STATIONARY MOTORIZED LARGE VENUE SCREEN WITH ALUMINIUM PROTECTION BOX AND TENSIONING SYSTEM FOR TRADE SHOWS, CONFERENCE HALLS, THEATERS AND CINEMAS

- Innovative aluminium protection box with square cross section 20 x 20 cm with open access. Colour of housing and bottom weight profile: white RAL-9003.
- Mounting brackets for wall / ceiling installation are included in delivery. Mounting grooves across full length of protection box possibility of using various fastening elements.
- Perfectly flat viewing area with use of side tensioning system.
- The trapezoidal bottom weight profile closes the protective housing flush when rolling up the screen surface.
- Easy and safe handling due to an electrical drive. Automatic electrical end switch at the top and bottom.
- With a sturdy maintenance-free SOMFY tubular motor 230 Volt/50 Hz, protective class IP44, four wire connection, built-in thermal protection.
- In-wall switch (Up/Stop/Down).
- Installation frame for integration in suspended ceilings as optional.
- The screen surface is certified to the high level of nonflammability B1 (French M1) according to DIN 4102.
- Customized sizes, different types of screen surfaces and other accessories on request.

Metal construction of housing and other metal parts coated with matt colour tone RAL-9003

Special tensioning system on the both sides of screen for perfect flatness of projection surface

Complete open access to the screen surface by means of cover at bottom side of the protection box