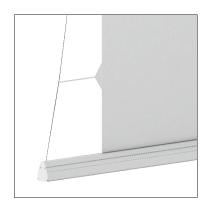

## THE STATIONARY MOTORIZED LARGE VENUE SCREEN WITH ALUMINIUM PROTECTION BOX AND TENSIONING SYSTEM FOR TRADE SHOWS, CONFERENCE HALLS, THEATERS AND CINEMAS

- Innovative aluminium protection box with square cross section 20 x 20 cm with open access. Colour of housing and bottom weight profile: white RAL-9003.
- Mounting brackets for wall / ceiling installation are included in delivery. Mounting grooves across full length of protection box possibility of using various fastening elements.
- Perfectly flat viewing area with use of side tensioning system.
- The trapezoidal bottom weight profile closes the protective housing flush when rolling up the screen surface.
- Easy and safe handling due to an electrical drive. Automatic electrical end switch at the top and bottom.
- With a sturdy maintenance-free SOMFY tubular motor 230 Volt/50 Hz, protective class IP44, four wire connection, built-in thermal protection.
- In-wall switch (Up/Stop/Down).
- Installation frame for integration in suspended ceilings as optional.
- The screen surface is certified to the high level of nonflammability B1 (French M1) according to DIN 4102.
- Customized sizes, different types of screen surfaces and other accessories on request.

Metal construction of housing and other metal parts coated with matt colour tone RAL-9003

Special tensioning system on the both sides of screen for perfect flatness of projection surface

Complete open access to the screen surface by means of cover at bottom side of the protection box