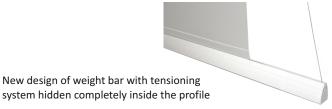

## THE STATIONARY MOTORIZED LARGE VENUE SCREEN WITH ALUMINIUM PROTECTION BOX AND TENSIONING SYSTEM FOR TRADE SHOWS, CONFERENCE HALLS, THEATERS AND CINEMAS

- Innovative aluminium protection box with square cross section 20 x 20 cm with open access. Colour of housing and bottom weight profile: white RAL-9003.
- Mounting brackets for wall / ceiling installation are included in delivery. Mounting grooves across full length of protection box possibility of using various fastening elements.
- Perfectly flat viewing area with use of side tensioning system.
- The trapezoidal bottom weight profile closes the protective housing flush when rolling up the screen surface.
- Easy and safe handling due to an electrical drive. Automatic electrical end switch at the top and bottom.
- With a sturdy maintenance-free SOMFY tubular motor 230 Volt/50 Hz, protective class IP44, four wire connection, built-in thermal protection.
- In-wall switch (Up/Stop/Down).
- Installation frame for integration in suspended ceilings as optional.
- The screen surface is certified to the high level of nonflammability B1 (French M1) according to DIN 4102.
- Customized sizes, different types of screen surfaces and other accessories on request.